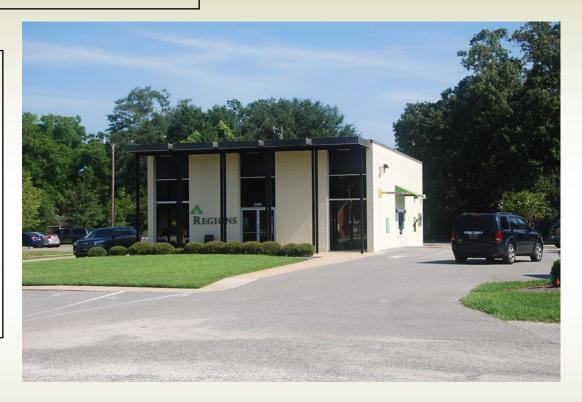

## Former Bank Branch

| Location:                                                      | 2095 E. Relham Drive<br>Loxley, AL                             |
|----------------------------------------------------------------|----------------------------------------------------------------|
| Building:<br>Size:<br>Year Built:<br>Construction:<br>Parking: | 1,776± square feet<br>1965<br>Brick on wood studs<br>21 spaces |
| Site:                                                          | .52± acres                                                     |
| Purchase Price:                                                | \$175,000                                                      |
|                                                                |                                                                |